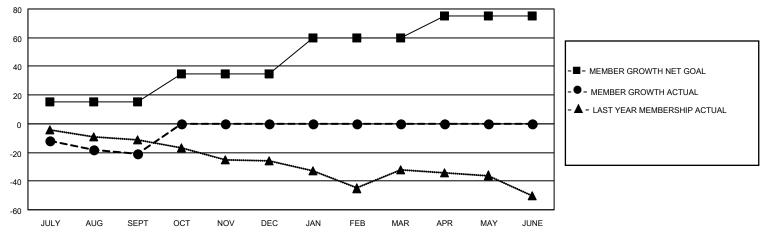

## GOALS AND ACTUAL MEMBERS CUMULATIVE

| DROPPED CLUBS: 0 |    | 4 CLUBS OF 47 ADDED 1 OR<br>MORE NEW MEMBERS | GENDER DISTRIBUTION                 |              |  |
|------------------|----|----------------------------------------------|-------------------------------------|--------------|--|
|                  |    | WORE NEW WEINBERS                            | MALE 592 (61.92%)                   |              |  |
|                  |    |                                              | FEMALE                              | 364 (38.08%) |  |
| DROPPED MEMBERS  |    |                                              | NON BINARY                          | 0 (0.00%)    |  |
|                  |    |                                              | PREFER NOT TO ANSWER                | 0 (0.00%)    |  |
| DECEASED         | 5  |                                              |                                     | ` ,          |  |
| CLUB CANCELLED   | 0  | CLICK HERE FOR CUMULATIVE                    | TOTAL FAMILY UNIT MEMBERS 206       |              |  |
| OTHER            | 23 | MEMBERSHIP DATA                              |                                     |              |  |
| TOTAL            | 28 |                                              | FAMILY MEMBERS PAYING HALF DUES 106 |              |  |
|                  |    |                                              |                                     |              |  |

## MONTHLY MEMBERSHIP PROGRESS REPORT

LOCATION ONTARIO District A 12 Results as of: 9/30/2021

| Clubs                 |               |           |               | Members               |                        |                         |                                                    |
|-----------------------|---------------|-----------|---------------|-----------------------|------------------------|-------------------------|----------------------------------------------------|
| RESULTS FOR 2021-2022 |               |           |               | RESULTS FOR 2021-2022 |                        |                         |                                                    |
| QUARTER               | NEW CLUB GOAL | NEW CLUBS | DROPPED CLUBS | QUARTER MEME          | BER GROWTH NET<br>GOAL | MEMBER GROWTH<br>ACTUAL | DROPPED<br>MEMBERS ACTUAL<br>(including transfers) |
| JULY/AUG/SEPT         | 0             | 0         | 0             | JULY/AUG/SEPT         | 15                     | 8                       | 28                                                 |
| OCT/NOV/DEC           | 1             | 0         | 0             | OCT/NOV/DEC           | 20                     | 0                       | 0                                                  |
| JAN/FEB/MAR           | 2             | 0         | 0             | JAN/FEB/MAR           | 25                     | 0                       | 0                                                  |
| APR/MAY/JUNE          | 0             | 0         | 0             | APR/MAY/JUNE          | 15                     | 0                       | 0                                                  |