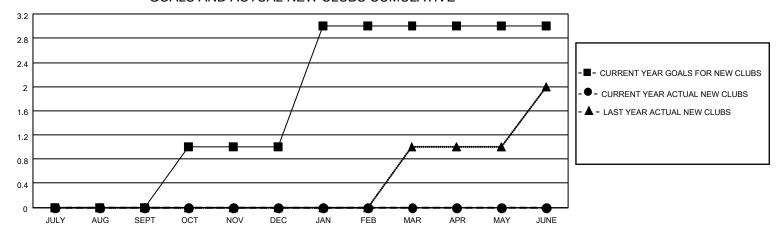

## GOALS AND ACTUAL NEW CLUBS CUMULATIVE

## MONTHLY MEMBERSHIP PROGRESS REPORT

LOCATION ONTARIO District A 12 Results as of: 9/30/2021

| Clubs                 |               |           |               | Members               |                        |                         |                                                    |
|-----------------------|---------------|-----------|---------------|-----------------------|------------------------|-------------------------|----------------------------------------------------|
| RESULTS FOR 2021-2022 |               |           |               | RESULTS FOR 2021-2022 |                        |                         |                                                    |
| QUARTER               | NEW CLUB GOAL | NEW CLUBS | DROPPED CLUBS | QUARTER MEME          | BER GROWTH NET<br>GOAL | MEMBER GROWTH<br>ACTUAL | DROPPED<br>MEMBERS ACTUAL<br>(including transfers) |
| JULY/AUG/SEPT         | 0             | 0         | 0             | JULY/AUG/SEPT         | 15                     | 8                       | 28                                                 |
| OCT/NOV/DEC           | 1             | 0         | 0             | OCT/NOV/DEC           | 20                     | 0                       | 0                                                  |
| JAN/FEB/MAR           | 2             | 0         | 0             | JAN/FEB/MAR           | 25                     | 0                       | 0                                                  |
| APR/MAY/JUNE          | 0             | 0         | 0             | APR/MAY/JUNE          | 15                     | 0                       | 0                                                  |